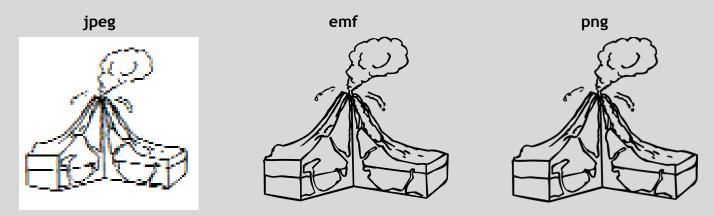

## About the images...

All of the images in this set are presented in both **.PNG** and **.EMF** (Enhanced Meta File) format. **PNG** files can be edited in basic paint programs, but may become "fuzzy" when enlarged. **EMF** files are more clear when enlarged, but cannot be edited in most paint programs. Both formats maintain transparency, meaning they do not have a white box around them as would be found in JPEG images. In the examples below, the .jpeg is not as clear when enlarged, and also maintains a white "fill" inside and around the image. The .emf and .png images have a transparent "fill", making them appropriate to use on any background color.