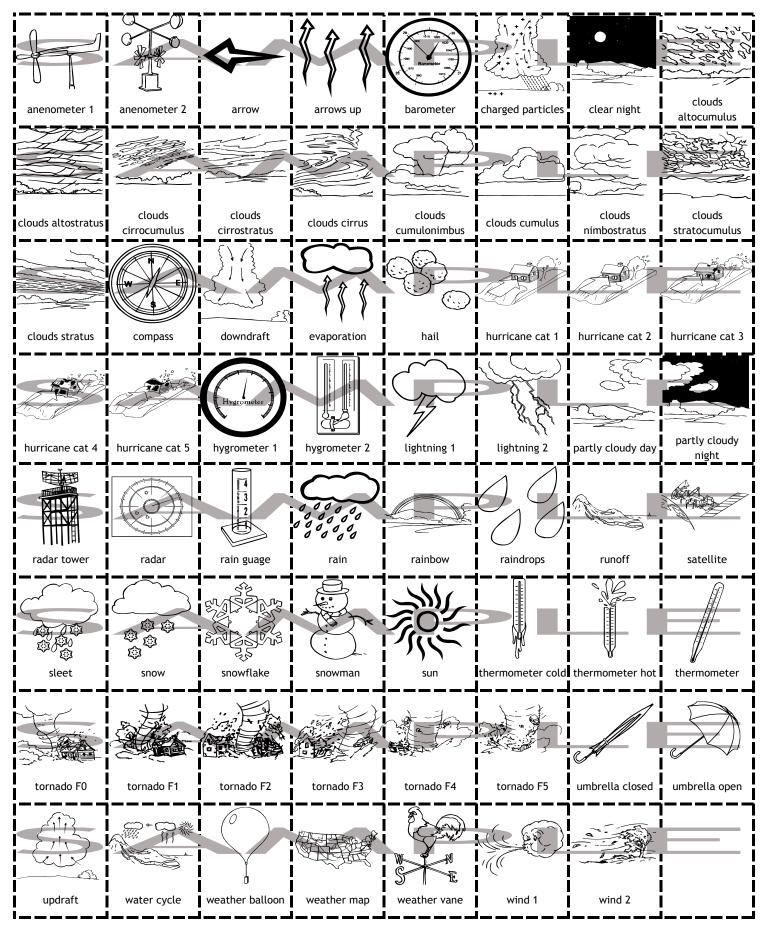

## Weather Set

Welcome to 1, 2, 3 Science Clipart, the Weather Set! This collection includes:

• Weather - A collection of weather-related images, including hurricane and tornado categories.

## Weather Clipart